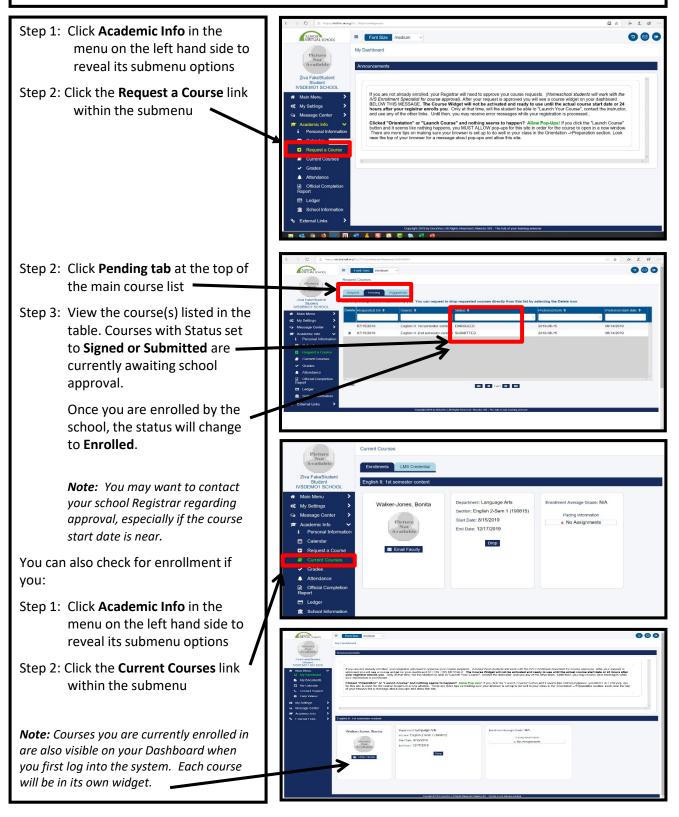

## **Check Status of Your Course Request**

Before you can begin your course, your request must be approved by your face-to-face or home school. To check the status of your request: