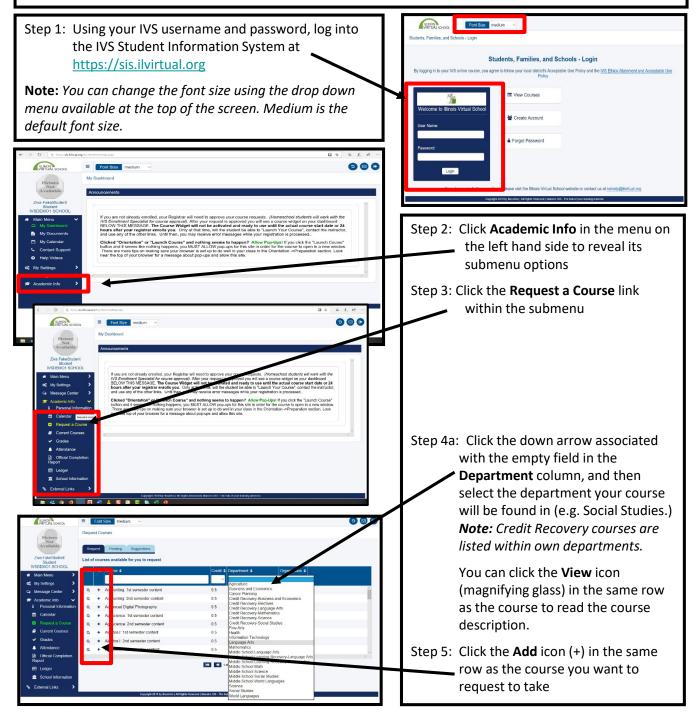

## How to... Request to a Full Service Course

Full Service courses are semester courses taught by IL licensed instructors. Full Service courses are recognized by NCAA.

Students can request to take a course or your school Registrar can directly enroll you in a course. If you put in a course request, your school will need to approve it before you are enrolled in the course. To request to take a course, follow these steps: